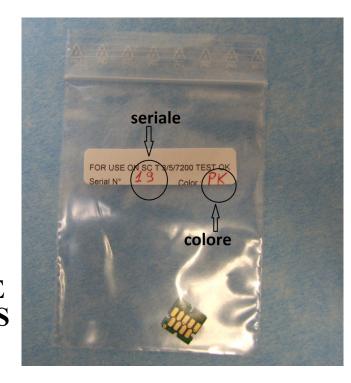

# WORKING PRINCIPLES AND APPLICATION OF THE ONE TIME CIPS IN EPSON Sure Color T3200/5200/7200 PRINTERS

ONE TIME CHIPS ARE EQUIPPED WITH A SERIAL NUMBER. FOR EACH CHIP IS INDICATED ON THE LABEL THE COLOR AND THE SERIAL NUMBER (example. IN THE PHOTO: THE COLOR IS PHOTO BLACK AND SERIAL NUMBER IS 19).