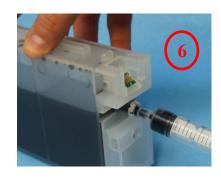

7— Insert the syringe in the output hole of the ink and aspirate 10ml of ink (6)

Now the cartridge can be insert in the printer.