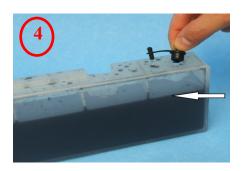

3. Fill the tank with the ink until it reach the indicated level (3)

4. Maximum ink level (approximately 1cm from the top of the cartridge). (4)

5. Close the cap. (5)

6. Take the syringe with the specific needle.

7— Insert the syringe in the output hole of the ink and aspirate 10ml of ink (6)

Now the cartridge can be insert in the printer.