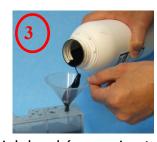

3. Fill the tank with the ink until it reach the indicated level (3)

4. Maximum ink level (approximately 1cm from the top of the cartridge). (4)

5. Close the cap. (5)

6. Take the syringe with the specific needle.