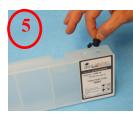

3. Fill the tank with the ink until it reach the indicated level (3)

4. Maximum ink level (approximately 1cm from the top of the cartridge). (4)

5. Close the cap. (5)

6. Take the syringe with the specific needle.