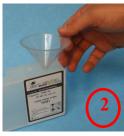

### **EACH CARTRIDGE CONTENT:**

- 1) 1 x refillable cartridge
- 2) 1 x funnel
- 3) 1 x syringe
- 4) 1 x plastic needle

1. Remove the refill cap located on the cartridge's backside (1)

2. Insert the funnel in the hole (2)

3. Fill the tank with the ink until it reach the indicated level (3)

4. Maximum ink level (approximately 1cm from the top of the cartridge). (4)

5. Close the cap. (5)

6. Take the syringe with the specific needle.