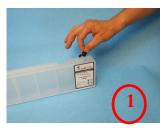

### **EACH CARTRIDGE CONTENT:**

- 1) 1 x refillable cartridge
- 2) 1 x funnel
- 3) 1 x syringe
- 4) 1 x plastic needle

1. Remove the refill cap located on the cartridge's backside (1)

2. Insert the funnel in the hole (2)

# **IMPORTANT!**

1– In the cartridges back side there are two holes the larger one is for refill, the smaller one is for the air. When you completed the recharge you must let the air hole open to allow the correct working of the printer.