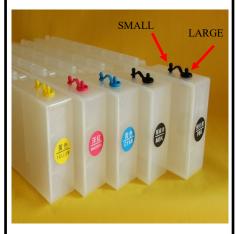

# **IMPORTANT!**

1– In the cartridges back side there are two holes the larger one is for refill, the smaller one is for the air. When you completed the recharge you must let the air hole open to allow the correct working of the printer.