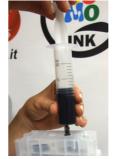

7) Insert the syringe in the ink's outlet valve.

8) Aspirate excess airin the inkbag. To do this aspirate at least 15ml of ink then empty the syringe in the bottle and repeat the operation.

9) Insert the cartridge in the specific slot of the printer then close the cover