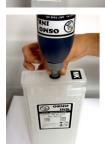

6) Insert the specific plastic spout on the end of the syringe.

7) Insert the syringe in the ink's outlet valve.

8) Aspirate excess airin the inkbag. To do this aspirate at least 15ml of ink then empty the syringe in the bottle and repeat the operation.

9) Insert the cartridge in the specific slot of the printer then close the cover