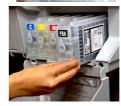

1) Remove the front cap from the cartridge, positioning the cartridge with the aperture face up.

2) Insert the dispenser spout of the ink bottle in the hole, keeping it in vertical position.

3) Unscrew counterclockwise the dispenser spout to allow the ink to flow.

4) Squeeze the ink bottle untill exausted to fill the inkbag of the cartridge leaving a little space between the dispenser spout and the aperture to facilitate the air leak.

5) close the aperture with the specific cap.