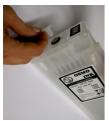

## Cheap Office.

Thank you for choosing our product.

Before inserting the cartridges in the printer, read the instruction below.

For any clarification or tecnica support, contact our costumer service www.cheapoffice.it

## WORKING PRINCIPLES AND APPLICATION OF ONE TIME CHIPS IN EPSON Sure Color T3200/5200/7200 PRINTERS

ONE TIME CHIPS ARE EQUIPPED WITH A SERIAL NUMBER. FOR EACH CHIP IS INDICATED ON THE LABEL THE COLOR AND THE SERIAL NUMBER (example. IN THE PHOTO: THE COLOR IS PHOTO BLACK AND THE SERIAL NUMBER IS 19).