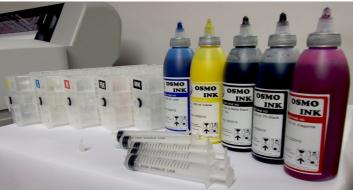

## **INSTALLATION GUIDE** Eps cartridge with inkbag SURE COLOR

SC T 3000 - 5000 - 7000 WITH AUTO RESET CHIP SC T 3200 - 5200 - 7200 WITH ONE TIME CHIP SC S 30600 - 50600 CON WITH TIME CHIP F 2000 WITH ONE TIME CHIP