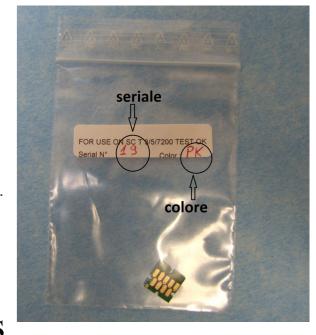

## WORKING PRINCIPLES AND APPLICATION OF ONE TIME CHIPS IN EPSON Sure Color T3200/5200/7200 PRINTERS

ONE TIME CHIPS ARE EQUIPPED WITH A SERIAL NUMBER. FOR EACH CHIP IS INDICATED ON THE LABEL THE COLOR AND THE SERIAL NUMBER (example. IN THE PHOTO: THE COLOR IS PHOTO BLACK AND THE SERIAL NUMBER IS 19).