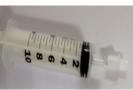

## Cheap Office.

Thank you for choosing our product.

Before inserting the cartridges in the printer, read the instruction below.

For any clarification or tecnica support, contact our costumer service www.cheapoffice.it



1) Remove the front cap from the cartridge, positioning the cartridge with the aperture face up.



2) Insert the dispenser spout of the ink bottle in the hole, keeping it in vertical position.



3) Unscrew counterclockwise the dispenser spout to allow the ink to flow.



4) Squeeze the ink bottle untill exausted to fill the inkbag of the cartridge leaving a little space between the dispenser spout and the aperture to facilitate the air leak.



5) close the aperture with the specific cap.



6) Insert the specific plastic spout on the end of the syringe.

## **INSTALLATION GUIDE** Eps cartridge with inkbag SURE COLOR

SC T 3000 - 5000 - 7000 WITH AUTO RESET CHIP SC T 3200 - 5200 - 7200 WITH ONE TIME CHIP SC S 30600 - 50600 CON WITH TIME CHIP F 2000 WITH ONE TIME CHIP



7) Insert the syringe in the ink's outlet valve.



8) Aspirate excess airin the inkbag. To do this aspirate at least 15ml of ink then empty the syringe in the bottle and repeat the operation.



9) Insert the cartridge in the specific slot of the printer then close the cover

IMPORTANT NOTE: Before the printing <u>ALWAYS check that the remaining ammount of ink is enough</u> to **avoid** that the cartridge go completely out of ink.

DISTRIBUTED BY
CHEAP OFFICE
tel. 0522260545 - Fax. 0522524725
www.cheapoffice