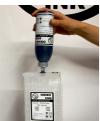

1) Remove the front cap from the cartridge, positioning the cartridge with the aperture face up.

2) Insert the dispenser spout of the ink bottle in the hole, keeping it in vertical position.

3) Unscrew counterclockwise the dispenser spout to allow the ink to flow.

4) Squeeze the ink bottle untill exausted to fill the inkbag of the cartridge leaving a little space between the dispenser spout and the aperture to facilitate the air leak.

5) close the aperture with the specific cap.