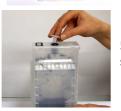

1) Remove the front cap from the cartridge, positioning the cartridge with the aperture face up.

2) Insert the dispenser spout of the ink bottle in the hole, keeping it in vertical position.

3) Unscrew counterclockwise the dispenser spout to allow the ink to flow.

4) Squeeze the ink bottle untill exausted to fill the inkbag of the cartridge leaving a little space between the dispenser spout and the aperture to facilitate the air leak.

5) close the aperture with the specific cap.