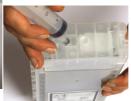

7) Insert the syringe in the ink's outlet valve.

8) Aspirate excess airin the inkbag. To do this aspirate at least 15ml of ink then empty the syringe in the bottle and repeat the operation.

9) Insert the cartridge in the specific slot of the printer then close the cover